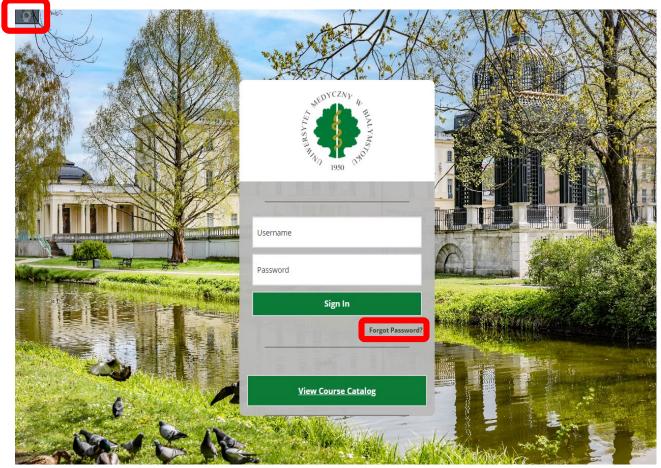

# The platform is available at <u>https://umbedu.blackboard.com</u>.

Student accounts are created automatically after an album number is assigned.

When you log in first time, you must set your own password for your account. To do this, use the "Forgot password?" option.

To change your password, provide information for one option only: Username or Email Address.