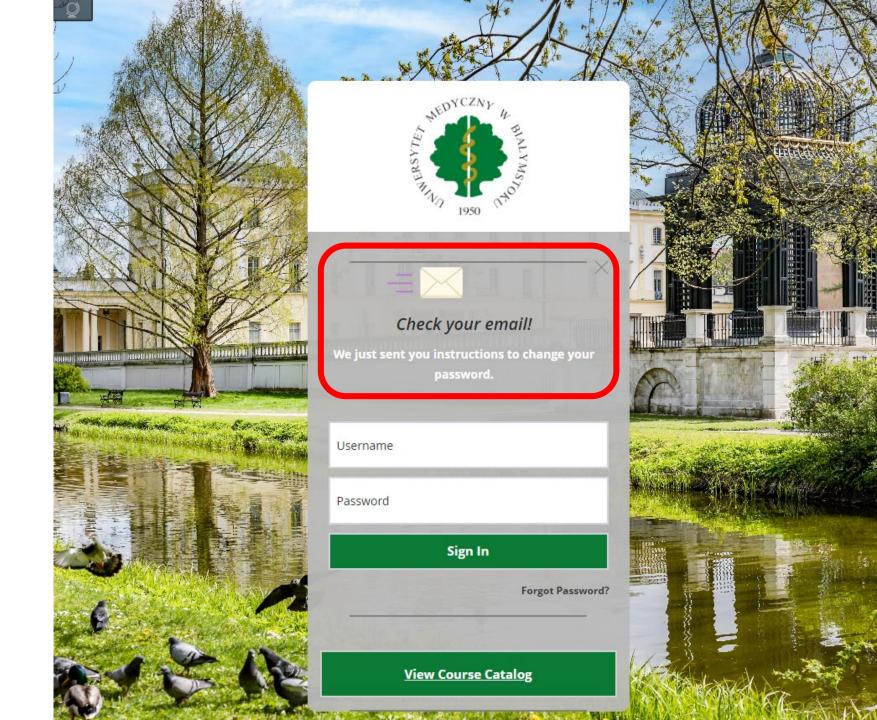

## 

To change your password, type your **First Name, Last Name, and Username** You need an active email address associated with your account to receive instructions. Your current password remains active until you change it.

To change your password, provide information for one option only: Username or Email Address.

#### First Name

Lost Password

USERNAME OPTION

Last Name

Click Submit to proceed.

Click the **Submit** button, log in to your student e-mail account and click on the activation link in the received message, where you enter your private password.